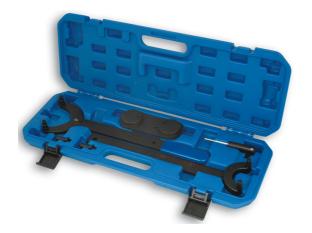

## Timing Locking Tool Set - for VAG

Designed for older Volkswagen Audi group 1.4 and 1.6L twin cam petrol engines from 2003. The 4237 kit included 2 types of sprocket holding tools suitable for a large range of VAG engines.

## **Additional Information**

- Engine timing tool for Audi/Volkswagen.
- Includes tensioner pin, sprocket tool, chain tensioner, cam adjuster, camshaft alignment tool/pins, 2 camshaft holding tools.
- A3 1.6 FSI (03-07).
- · Chain driven engine.
- · Supplied in blow mould storage case.