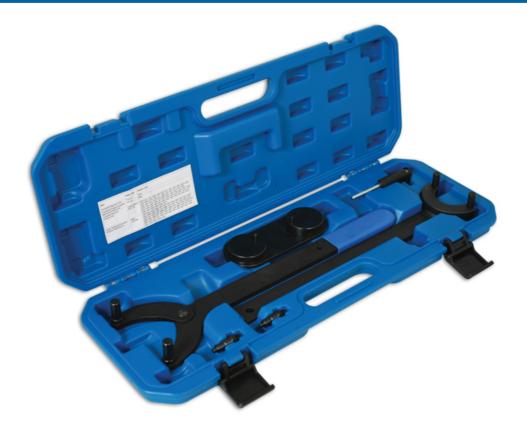

## Timing Locking Tool Set - for VAG

Designed for older Volkswagen Audi group 1.4 and 1.6L twin cam petrol engines from 2003. The 4237 kit included 2 types of sprocket holding tools suitable for a large range of VAG engines.

## **Additional Information**

- Engine timing tool for Audi/Volkswagen.
- Includes tensioner pin, sprocket tool, chain tensioner, cam adjuster, camshaft alignment tool/pins, 2 camshaft holding tools.
- A3 1.6 FSI (03-07).
- · Chain driven engine.
- · Supplied in blow mould storage case.